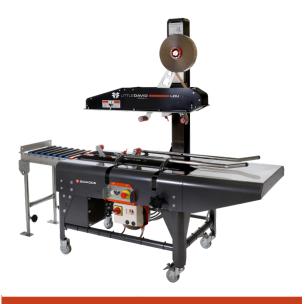

### **Legend LDU**

### Semi-automatic uniform case sealer

bundle

unitize warehouse transport

The Little David Legend LDU Case Sealer offers a reassuringly robust design. Every element of this case sealer is engineered to the highest standards, to provide relentless and reliable service.

#### Case sealer - flexibility and ease

Amazingly fast changeover from one box size to another less than 10 seconds! Due to the offset cartridge design, the LDU copes extremely well with low height boxes. The LDU runs a single motor gearbox and enclosed motor and drive system for easy maintenance. Single mast technology gives the user easy access to the front face of the machine. The bottom belts are self-tensioning. The LDU offers a performance increase of 25% in time compared with taping by hand.