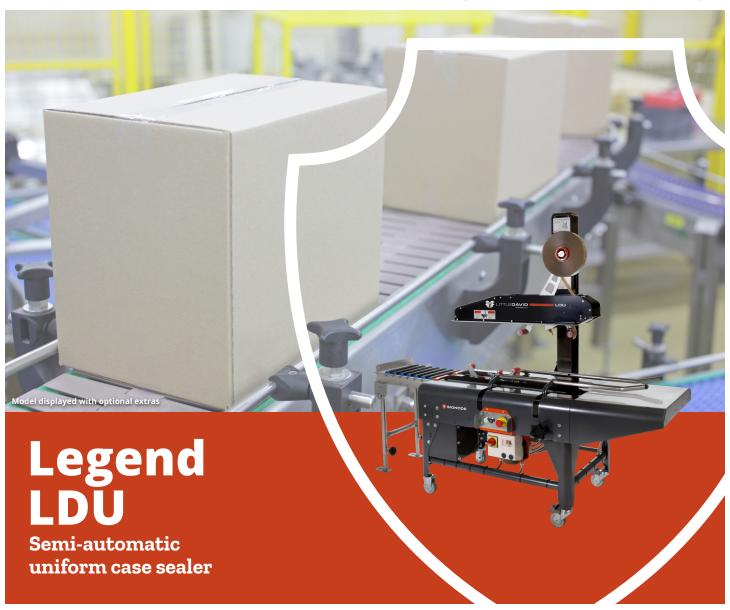

### **Legend LDU**

### Semi-automatic uniform case sealer

bundle

unitize warehouse transport

The Little David Legend LDU Case Sealer offers a reassuringly robust design. Every element of this case sealer is engineered to the highest standards, to provide relentless and reliable service.

#### Case sealer - flexibility and ease

Amazingly fast changeover from one box size to another less than 10 seconds! Due to the offset cartridge design, the LDU copes extremely well with low height boxes. The LDU runs a single motor gearbox and enclosed motor and drive system for easy maintenance. Single mast technology gives the user easy access to the front face of the machine. The bottom belts are self-tensioning. The LDU offers a performance increase of 25% in time compared with taping by hand.