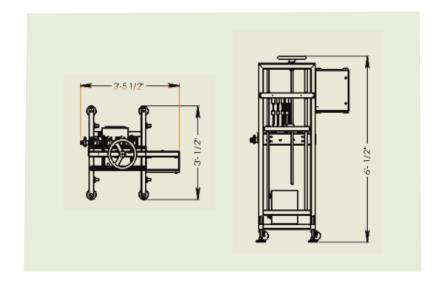

# **Economy Automatic Overflow Filler**

#### **Features**

- \*Heavy duty 304SS free standing frame
- \*User friendly touch screen HMI
- \*Product Reservoir
- \*Available with 1-4 fill heads
- \*Pnuematic indexing gates
- \*Automatic product level float system
- \*No bottle/no fill sensor
- \*Bottle back up senser (downstream) delays filler operation until jam is cleared
- \*On/off and speed controls for conveyor
- \*Front panel start and emergency stop
- \*Container counter
- \*Tool free adjustment
- \*Upgradeable
- \*Made in the usa