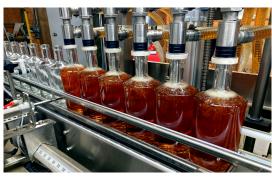

## Highly versatile solution for filling thin or foamy products to a visual level.

Economy Automatic Overflow Fillers from Apex Filling Systems are ideal for thin to medium viscosity liquid products, including products that are "foamy" by nature. Overflow filling machines are used to produce a cosmetic fill level, making them ideal for filling transparent containers that require a consistent fill level. Overflow Fillers are very well suited fo fill water thin to medium viscosity products.

These fillers are well suited for personal care, cleaning chemicals, pharmaceutical, cosmetic, beverage, or food application. Overflow filling machines are also the best choice for filling products where the internal volume of a container may very slightly, such as with glass bottles. By filling to a level, this type of bottle filler insures consistent fill levels from bottle to bottle.