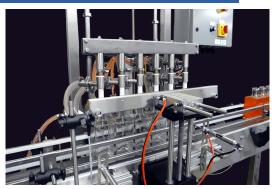

#### **Features**

- \*Heavy duty 304SS free standing frame
- \*User friendly touch screen HMI
- \*Product Reservoir
- \*Available with 1-4 fill heads
- \*Pnuematic indexing gates
- \*Automatic product level float system
- \*No bottle/no fill sensor
- \*Bottle back up senser (downstream) delays filler operation until jam is cleared
- \*On/off and speed controls for conveyor
- \*Front panel start and emergency stop
- \*Container counter
- \*Tool free adjustment
- \*Upgradeable
- \*Made in the usa