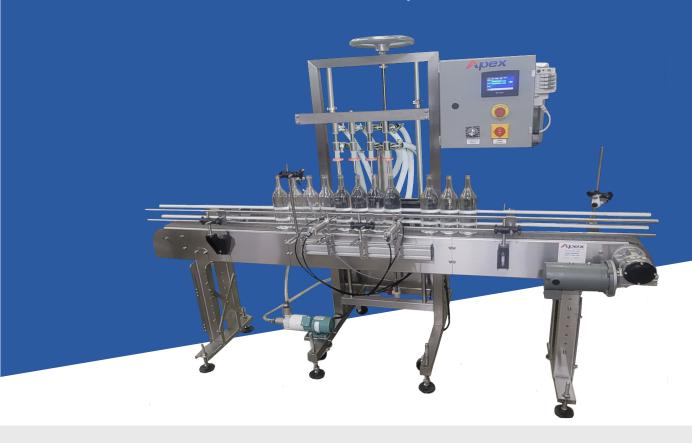

#### Overflow Filling Solutions

Economy Automatic Overflow Filler

# **Economy Automatic Overflow Filler**

#### **Features**

- \*Heavy duty 304SS free standing frame
- \*User friendly touch screen HMI
- \*Product Reservoir
- \*Available with 1-4 fill heads
- \*Pnuematic indexing gates
- \*Automatic product level float system
- \*No bottle/no fill sensor
- \*Bottle back up senser (downstream) delays filler operation until jam is cleared
- \*On/off and speed controls for conveyor
- \*Front panel start and emergency stop
- \*Container counter
- \*Tool free adjustment
- \*Upgradeable
- \*Made in the usa