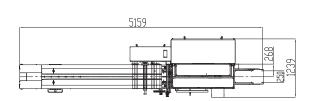

## TECHNICAL DATA

| Machine Speed        | Up to 130 cpm, single jaw. Higher speeds with multiple jaws.<br>Production output dependent upon product, film and machine specifications                                                |
|----------------------|------------------------------------------------------------------------------------------------------------------------------------------------------------------------------------------|
| Film Cut-Off         | Up to 630mm - 24.8"<br>Cut-off defined as: product length+(height x 1.2)+28mm (1.1"), depending on product characteristics.                                                              |
| Wrapping Materials   | Suitable heat-sealable films, such as plain, or co-extruded polypropylene (PP),<br>laminate films (e.g. OPP+PE), polythene films (PE) as well as cold sealable films of suitable quality |
| Film Reel Max Weight | 40 kg - 88 lbs                                                                                                                                                                           |
| Electronic Platform  | PLC Controlled machine                                                                                                                                                                   |
| Power Requirement    | From 220 to 480V, 50/60 Hz, 3-phase, 5kVA                                                                                                                                                |
| Compressed Air       | 6 bar, 11/min with air gusseting                                                                                                                                                         |
| Machine Weight       | 1000 kg - 2205 lbs                                                                                                                                                                       |
|                      | PRODUCT DIMENSIONS                                                                                                                                                                       |
| length               | 50/550 mm - 2/21.6" with any jaws centres and length                                                                                                                                     |
| width                | 20/230mm - 0.8/9" with jaw length 250mm - 9.8"<br>20/360mm - 0.8/14.2" with jaw length 400mm - 15.7"                                                                                     |
| height               | Up to 90mm - 3.5" with jaw centre 150mm - 5.9"<br>Up to 140mm - 5.5" with jaw centre 210mm - 8.3"                                                                                        |
|                      | FILM REEL DIMENSIONS                                                                                                                                                                     |
| coreø                | 76mm - 3"                                                                                                                                                                                |
| outerø               | 350mm - 13.8"                                                                                                                                                                            |
| width                | 500mm - 19.7"                                                                                                                                                                            |
|                      |                                                                                                                                                                                          |