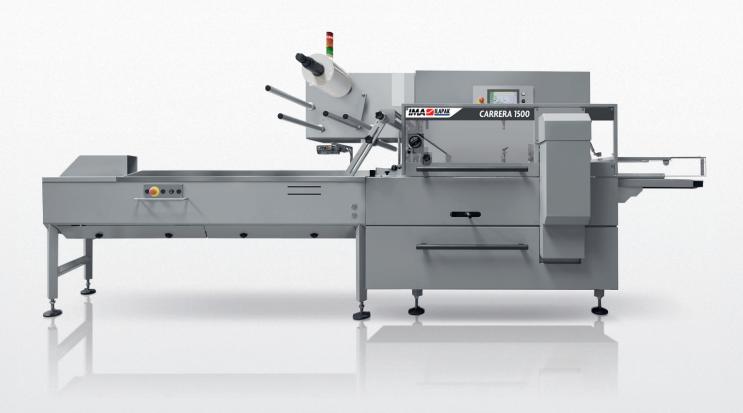

## **CARRERA 1500**

FLEXIBLE PACKAGING SOLUTIONS

## MAIN FEATURES

- 1 Upgradable machine configuration
- 2 Electronic machine with commercial available components
- 3 HMI colour touch screen with icon structure
- Fully electronic controlled machine

The Carrera 1500 responds to the budget, build quality and flexibility requirements of mid-range food and non-food operations. This latest addition to the Carrera portfolio incorporates incremental innovations that have enabled IMA-Ilapak to stretch the performance/price ratio of the system. A radical re-engineering of the machine frame has produced the first IMA-Ilapak flow wrapping machine with a tubular frame for added robustness, whilst on the sealing system, heavy duty shafts and surrounding bearings allow for greater and more consistent seal-jaw pressure.

## BENEFITS

- 1 Possibility to expand & connect the machine with different feeding systems
- 2 Higher reliability components Easy maintenance
- 3 Intuitive and easy machine management by operators
- Easier size change operation