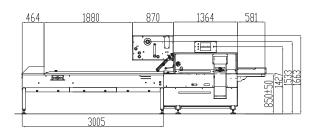

## TECHNICAL DATA

| Machine Speed        | Up to 130 cpm, single jaw. Higher speeds with multiple jaws.<br>Production output dependent upon product, film and machine specifications                                                |
|----------------------|------------------------------------------------------------------------------------------------------------------------------------------------------------------------------------------|
| Film Cut-Off         | Up to 630mm - 24.8"<br>Cut-off defined as: product length+(height x 1.2)+28mm (1.1"), depending on product characteristics.                                                              |
| Wrapping Materials   | Suitable heat-sealable films, such as plain, or co-extruded polypropylene (PP),<br>laminate films (e.g. OPP+PE), polythene films (PE) as well as cold sealable films of suitable quality |
| Film Reel Max Weight | 40 kg - 88 lbs                                                                                                                                                                           |
| Electronic Platform  | PLC Controlled machine                                                                                                                                                                   |
| Power Requirement    | From 220 to 480V, 50/60 Hz, 3-phase, 5kVA                                                                                                                                                |
| Compressed Air       | 6 bar, 11/min with air gusseting                                                                                                                                                         |
| Machine Weight       | 1000 kg - 2205 lbs                                                                                                                                                                       |
|                      | PRODUCT DIMENSIONS                                                                                                                                                                       |
| length               | 50/550 mm - 2/21.6" with any jaws centres and length                                                                                                                                     |
| width                | 20/230mm - 0.8/9" with jaw length 250mm - 9.8"<br>20/360mm - 0.8/14.2" with jaw length 400mm - 15.7"                                                                                     |
| height               | Up to 90mm - 3.5" with jaw centre 150mm - 5.9"<br>Up to 140mm - 5.5" with jaw centre 210mm - 8.3"                                                                                        |
|                      | FILM REEL DIMENSIONS                                                                                                                                                                     |
| coreø                | 76mm - 3"                                                                                                                                                                                |
| outerø               | 350mm - 13.8"                                                                                                                                                                            |
| width                | 500mm - 19.7"                                                                                                                                                                            |
|                      |                                                                                                                                                                                          |